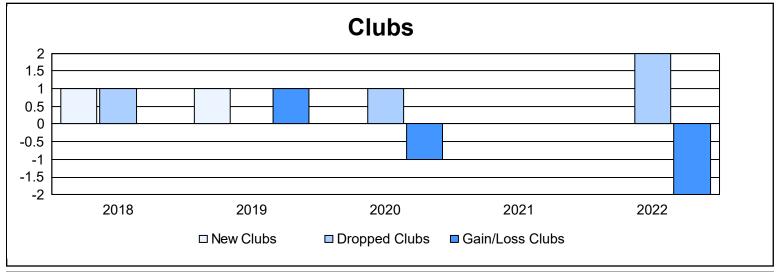

District 112 B

As of June 2022 Cumulative

| Year      | New<br>Clubs | Dropped<br>Clubs | Gain/<br>Loss<br>Clubs | New<br>Members | Charter<br>Members | Reinstate<br>Members | Transfer<br>Members | Total<br>Member<br>Added | Total<br>Members<br>Dropped | Gain/<br>Loss<br>Members |
|-----------|--------------|------------------|------------------------|----------------|--------------------|----------------------|---------------------|--------------------------|-----------------------------|--------------------------|
| 2017-2018 | 1            | 1                | 0                      | 75             | 21                 | 5                    | 8                   | 109                      | 126                         | -17                      |
| 2018-2019 | 1            | 0                | 1                      | 111            | 24                 | 4                    | 2                   | 141                      | 106                         | 35                       |
| 2019-2020 | 0            | 1                | -1                     | 79             | 0                  | 0                    | 5                   | 84                       | 117                         | -33                      |
| 2020-2021 | 0            | 0                | 0                      | 49             | 0                  | 2                    | 4                   | 55                       | 90                          | -35                      |
| 2021-2022 | 0            | 2                | -2                     | 81             | 4                  | 3                    | 3                   | 91                       | 107                         | -16                      |
| Average   | 0            | 1                | 0                      | 79             | 10                 | 3                    | 4                   | 96                       | 109                         | -13                      |