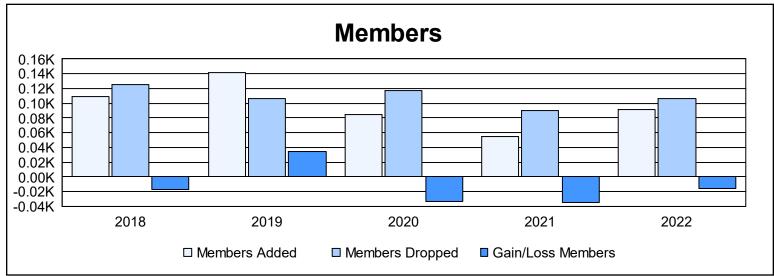

District 112 B

As of June 2022 Cumulative

| Year      | New<br>Clubs | Dropped<br>Clubs | Gain/<br>Loss<br>Clubs | New<br>Members | Charter<br>Members | Reinstate<br>Members | Transfer<br>Members | Total<br>Member<br>Added | Total<br>Members<br>Dropped | Gain/<br>Loss<br>Members |
|-----------|--------------|------------------|------------------------|----------------|--------------------|----------------------|---------------------|--------------------------|-----------------------------|--------------------------|
| 2017-2018 | 1            | 1                | 0                      | 75             | 21                 | 5                    | 8                   | 109                      | 126                         | -17                      |
| 2018-2019 | 1            | 0                | 1                      | 111            | 24                 | 4                    | 2                   | 141                      | 106                         | 35                       |
| 2019-2020 | 0            | 1                | -1                     | 79             | 0                  | 0                    | 5                   | 84                       | 117                         | -33                      |
| 2020-2021 | 0            | 0                | 0                      | 49             | 0                  | 2                    | 4                   | 55                       | 90                          | -35                      |
| 2021-2022 | 0            | 2                | -2                     | 81             | 4                  | 3                    | 3                   | 91                       | 107                         | -16                      |
| Average   | 0            | 1                | 0                      | 79             | 10                 | 3                    | 4                   | 96                       | 109                         | -13                      |